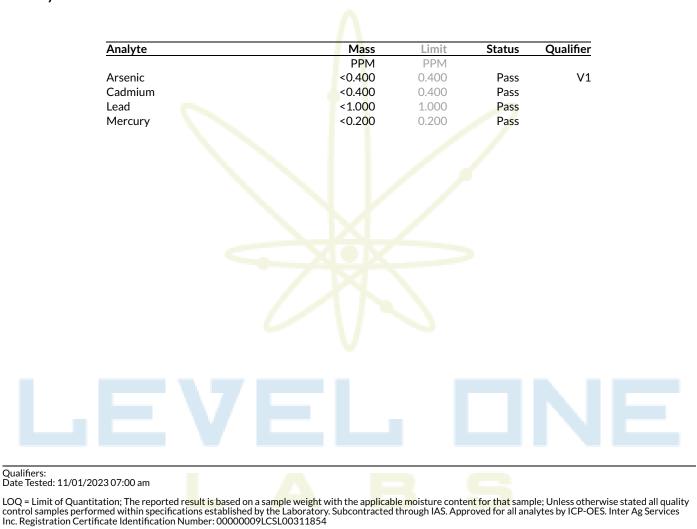

### Heavy Metals

Pass

1525 N Granite Reef Rd Scottsdale, AZ (480) 867-1520 http://www.levelonelabs.com Lic# 0000004LCIG00024823 Alta Str

Confident Cannabis All Rights Reserved support@confidentcannabis.com (866) 506-5866 www.confidentcannabis.com

Qualifiers: Date Tested: 10/30/2023 12:00 am

TNTC = Too Numerous to Count. The lower limit of quantification for E. coli is 10 CFU/g unless noted on the CoA by further dilution. Unless otherwise stated all quality control samples performed within specifications. Analysis Method/Instrumentation: E. coli plating via 3M Petrifilm per SOP-LM-019, Salmonella spp. And Aspergillus spp. detection by Bio-Rad CFX96 Deep Well real-time PCR per SOP-LM-016 & SOP-LM-017. Methods used per AZDHS R9-17-404.04 and microbial limits set by AZDHS R9-17 Table 3.1. ADHS approved method for microbials for all listed organisms.