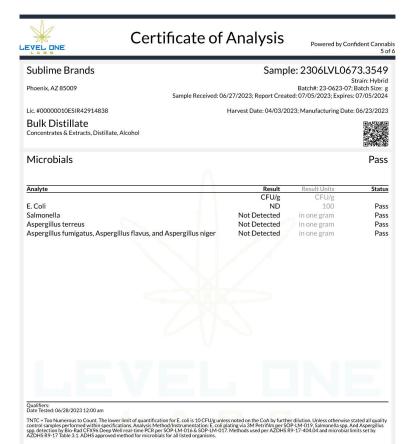

#### SIP Electric Lemon 100mg

Ingestible, Beverage, Alcohol Distillate Reference #: 23-0623-07

Microbials Pass

| Analyte                                                          | Result       | Result Units | Status |
|------------------------------------------------------------------|--------------|--------------|--------|
|                                                                  | CFU/g        | CFU/g        |        |
| E. Coli                                                          | ND           | 100          | Pass   |
| Salmonella                                                       | Not Detected | in one gram  | Pass   |
| Aspergillus terreus                                              | NR           | in one gram  | NT     |
| Aspergillus fumigatus, Aspergillus flavus, and Aspergillus niger | NR           | in one gram  | NT     |

Qualifiers:

Date Tested: 07/18/2023 12:00 am

TNTC = Too Numerous to Count. The lower limit of quantification for E. coli is 10 CFU/g unless noted on the CoA by further dilution. Unless otherwise stated all quality control samples performed within specifications. Analysis Method/Instrumentation: E. coli plating via 3M Petrifilm per SOP-LM-019, Salmonella spp. And Aspergillus spp. detection by Bio-Rad CFX96 Deep Well real-time PCR per SOP-LM-016 & SOP-LM-017. Methods used per AZDHS R9-17-404.04 and microbial limits set by AZDHS R9-17 Table 3.1. ADHS approved method for microbials for all listed organisms.