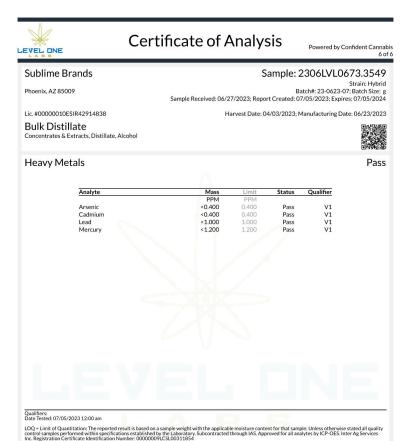

Powered by Confident Cannabis 6 of 8

**Sublime Brands** 

Sample: 2307LVL0730.3767

Strain: Hybrid

Phoenix, AZ 85009

Batch#: 23-0711-20; Batch Size: g

Sample Received: 07/14/2023; Report Created: 07/19/2023; Expires: 07/19/2024

Lic. #0000010ESIR42914838

Harvest Date: 04/03/2023; Manufacturing Date: 07/11/2023

#### SIP Electric Lemon 100mg

Ingestible, Beverage, Alcohol Distillate Reference #: 23-0623-07

Allest Matthew Schuberth Laboratory Director

1525 N Granite Reef Rd Scottsdale, AZ (480) 867-1520 http://www.levelonelabs.com Lic# 00000004LCIG00024823