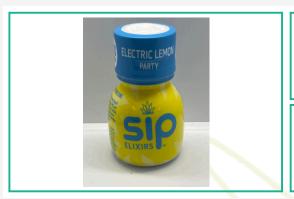

#### SIP Electric Lemon 100mg

Ingestible, Beverage, Alcohol Distillate Reference #: 23-0623-07

108.80mg/unit

Total THC

ND

**Total CBD** 

NT

Total Terpenes

#### SIP Electric Lemon 100mg

Ingestible, Beverage, Alcohol Distillate Reference #: 23-0623-07

Microbials Pass

| Analyte                                                          | Result       | Result Units | Status |
|------------------------------------------------------------------|--------------|--------------|--------|
|                                                                  | CFU/g        | CFU/g        |        |
| E. Coli                                                          | ND           | 100          | Pass   |
| Salmonella                                                       | Not Detected | in one gram  | Pass   |
| Aspergillus terreus                                              | NR           | in one gram  | NT     |
| Aspergillus fumigatus, Aspergillus flavus, and Aspergillus niger | NR           | in one gram  | NT     |

#### SIP Electric Lemon 100mg

Ingestible, Beverage, Alcohol Distillate Reference #: 23-0623-07

1525 N Granite Reef Rd Scottsdale, AZ (480) 867-1520 http://www.levelonelabs.com Lic# 00000004LCIG00024823

Powered by Confident Cannabis 4 of 8