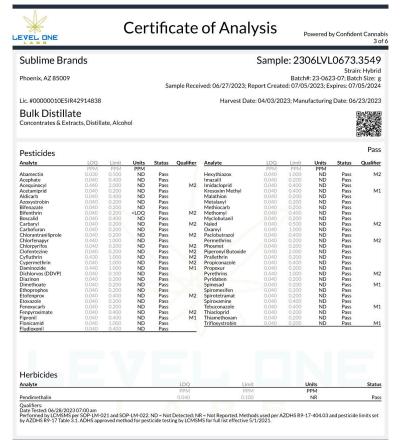

Powered by Confident Cannabis 1 of 8

**Sublime Brands** Sample: 2307LVL0730.3767

Strain: Hybrid

Phoenix, AZ 85009

Batch#: 23-0711-20; Batch Size: g

Sample Received: 07/14/2023; Report Created: 07/19/2023; Expires: 07/19/2024

Lic. #0000010ESIR42914838

Harvest Date: 04/03/2023; Manufacturing Date: 07/11/2023

#### SIP Electric Lemon 100mg

Ingestible, Beverage, Alcohol Distillate Reference #: 23-0623-07

108.80mg/unit

Total THC

ND

**Total CBD** 

NT

Total Terpenes