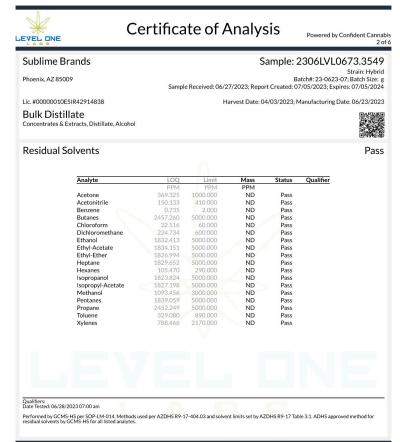

Powered by Confident Cannabis 1 of 8

**Sublime Brands** Sample: 2307LVL0730.3767

Strain: Hybrid

Phoenix, AZ 85009

Batch#: 23-0711-20; Batch Size: g

Sample Received: 07/14/2023; Report Created: 07/19/2023; Expires: 07/19/2024

Lic. #0000010ESIR42914838

Harvest Date: 04/03/2023; Manufacturing Date: 07/11/2023

#### SIP Electric Lemon 100mg

Ingestible, Beverage, Alcohol Distillate Reference #: 23-0623-07

108.80mg/unit

Total THC

ND

**Total CBD** 

NT

Total Terpenes

Not Tested

Moisture

108.80mg/unit

Total Cannabinoids

#### Cannabinoids

| Compl | ete |
|-------|-----|
|-------|-----|

| Analyte | LOQ     | Mass                                                     | Mass                         | Qualifier |
|---------|---------|----------------------------------------------------------|------------------------------|-----------|
|         | mg/unit | mg/unit                                                  | mg/g                         |           |
| THCa    | 2.808   | ND                                                       | ND                           |           |
| Δ9-THC  | 2.808   | 108.802                                                  | 2.034                        |           |
| Δ8-ΤΗС  | 2.808   | ND                                                       | ND                           | L1        |
| THCVa   | 2.808   | ND                                                       | ND                           |           |
| THCV    | 2.808   | ND                                                       | ND                           |           |
| CBDa    | 2.808   | ND                                                       | ND                           |           |
| CBD     | 2.808   | ND                                                       | ND                           |           |
| CBDVa   | 2.808   | ND                                                       | ND                           |           |
| CBDV    | 2.808   | ND                                                       | ND                           |           |
| CBN     | 2.808   | ND                                                       | ND                           |           |
| CBGa    | 2.808   | ND                                                       | ND                           |           |
| CBG     | 2.808   | <loq< th=""><th><loq< th=""><th></th></loq<></th></loq<> | <loq< th=""><th></th></loq<> |           |
| CBC     | 2.808   | <loq< th=""><th><loq< th=""><th></th></loq<></th></loq<> | <loq< th=""><th></th></loq<> |           |
| Total   |         | 108.802                                                  | 2.034                        |           |

Qualifiers:
Date Tested: 07/17/2023 07:00 am
53.49
Total THC = THCa \* 0.877 + d9-THC
Total CBD = CBDa \* 0.877 + CBD
The reported result is based on a sample weight with the applicable moisture content for that sample; Unless otherwise stated all quality control samples performed within specifications established by the Laboratory. Cannabinoid potency performed by HPLC-DAD per SOP-LM-005. ADHS approved method for potency by HPLC-DAD for all listed analytes.