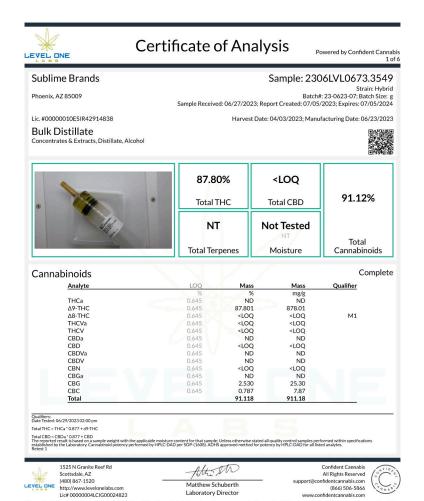

#### SIP Electric Lemon 100mg

Ingestible, Beverage, Alcohol Distillate Reference #: 23-0623-07

108.80mg/unit

Total THC

ND

**Total CBD** 

NT

Total Terpenes

Not Tested

Moisture

108.80mg/unit

Total Cannabinoids

#### Cannabinoids

| Compl | ete |
|-------|-----|
|-------|-----|

| Analyte | LOQ     | Mass                                                     | Mass                         | Qualifier |
|---------|---------|----------------------------------------------------------|------------------------------|-----------|
|         | mg/unit | mg/unit                                                  | mg/g                         |           |
| THCa    | 2.808   | ND                                                       | ND                           |           |
| Δ9-THC  | 2.808   | 108.802                                                  | 2.034                        |           |
| Δ8-ΤΗС  | 2.808   | ND                                                       | ND                           | L1        |
| THCVa   | 2.808   | ND                                                       | ND                           |           |
| THCV    | 2.808   | ND                                                       | ND                           |           |
| CBDa    | 2.808   | ND                                                       | ND                           |           |
| CBD     | 2.808   | ND                                                       | ND                           |           |
| CBDVa   | 2.808   | ND                                                       | ND                           |           |
| CBDV    | 2.808   | ND                                                       | ND                           |           |
| CBN     | 2.808   | ND                                                       | ND                           |           |
| CBGa    | 2.808   | ND                                                       | ND                           |           |
| CBG     | 2.808   | <loq< th=""><th><loq< th=""><th></th></loq<></th></loq<> | <loq< th=""><th></th></loq<> |           |
| CBC     | 2.808   | <loq< th=""><th><loq< th=""><th></th></loq<></th></loq<> | <loq< th=""><th></th></loq<> |           |
| Total   |         | 108.802                                                  | 2.034                        |           |

Qualifiers:
Date Tested: 07/17/2023 07:00 am
53.49
Total THC = THCa \* 0.877 + d9-THC
Total CBD = CBDa \* 0.877 + CBD
The reported result is based on a sample weight with the applicable moisture content for that sample; Unless otherwise stated all quality control samples performed within specifications established by the Laboratory. Cannabinoid potency performed by HPLC-DAD per SOP-LM-005. ADHS approved method for potency by HPLC-DAD for all listed analytes.