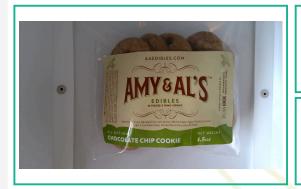

## AA Chocolate Chip Cookie 100mg

Ingestible, Baked Goods, Butane 10x10mg

Lic. #00000083ESGB09219996

111.40mg/unit ND

Total THC

NT

Total CBD

Not Tested

### AA Chocolate Chip Cookie 100mg

Ingestible, Baked Goods, Butane 10x10mg

Microbials Pass

| Analyte                                                          | Result       | Result Units | Status | Qualifiers |
|------------------------------------------------------------------|--------------|--------------|--------|------------|
| E. Coli                                                          | ND           | 100 CFU/G    | Tested |            |
| Salmonella                                                       | Not Detected | in one gram  | Pass   |            |
| Aspergillus terreus                                              | NR           | in one gram  | NT     |            |
| Aspergillus fumigatus, Aspergillus flavus, and Aspergillus niger | NR           | in one gram  | NT     |            |