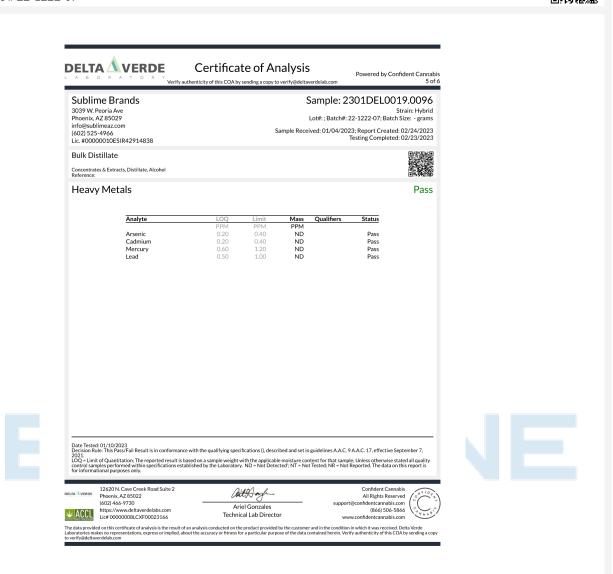

### SIP Electric Lemon 100mg

Ingestible, Beverage, Alcohol Distillate Reference # 22-1222-07

| Sublime Brands<br>3039 W. Peoria Ave<br>Phoenix, AZ 85029                                                                                                                                       |                                                                              |                                            | ple: 2301DEL0<br>Batch#: 22-1222-07; Ba  | Strain: Hybrid           |
|-------------------------------------------------------------------------------------------------------------------------------------------------------------------------------------------------|------------------------------------------------------------------------------|--------------------------------------------|------------------------------------------|--------------------------|
| info@sublimeaz.com<br>(602) 525-4966<br>Lic. #00000010ESIR42914838                                                                                                                              |                                                                              |                                            | 1/04/2023; Report Crea<br>Testing Comple | ted: 02/24/2023          |
| Bulk Distillate<br>Concentrates & Extracts, Distillate, Alcoh-<br>Reference:                                                                                                                    | ol                                                                           |                                            |                                          |                          |
| Microbials                                                                                                                                                                                      |                                                                              |                                            |                                          | Pass                     |
| Analyte                                                                                                                                                                                         |                                                                              | Limit                                      | Results                                  | Status                   |
| Salmonella<br>Aspergillus (flavus, fumigatu                                                                                                                                                     | us, niger, and terreus)                                                      | Not Detected in 1g<br>Not Detected in 1g   | Not Detected in 1g<br>Not Detected in 1g | Pass<br>Pass             |
| Analyte                                                                                                                                                                                         |                                                                              | Limit                                      | Results                                  | Status                   |
| E. Coli                                                                                                                                                                                         |                                                                              | CFU/g<br>100                               | CFU/g<br>< 10 CFU/g                      | Pass                     |
|                                                                                                                                                                                                 |                                                                              | K                                          |                                          |                          |
| Date Tested: 01/05/2023<br>Decision Rule: This Pass/Fail Result is in co<br>2021                                                                                                                | onformance with the qualifying specifi                                       | ications (), described and set in guidelin | nes A.A.C. 9 A.A.C. 17, effectiv         | e September 7,           |
| Date Tested: 01/05/2023<br>Decision Rule: This Pass/Fail Result is in rc<br>2021. 124. PRD-1111. LOQ = Umit of Quar<br>specifications established by the Laborato<br>12620 N. Cave Creek Road S | titation; TNTC = Too Numerous to Co<br>rry; ND = Not Detected'; NT = Not Tes | unt: Unless otherwise stated all qualit    | v control samples performed v            | vithin<br>purposes only. |