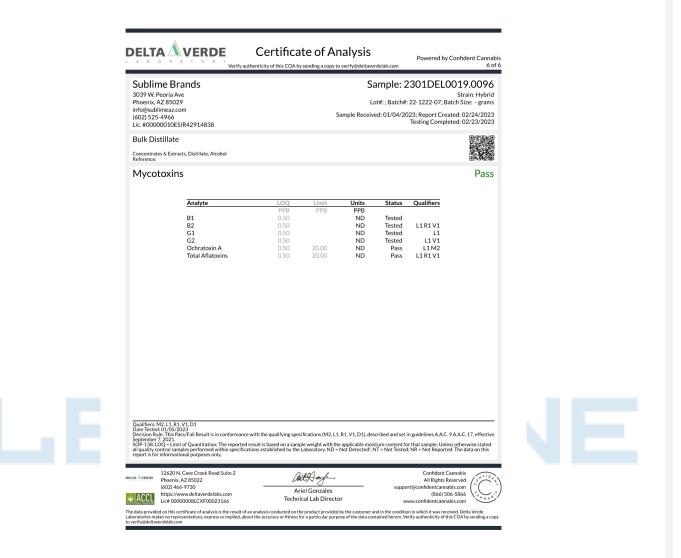

### SIP Electric Lemon 100mg

Ingestible, Beverage, Alcohol Distillate Reference # 22-1222-07

| 3039 W. Pe<br>Phoenix, Az<br>info@sublin<br>(602) 525-4             | 85029<br>neaz.com                                                                                 | Sample F                                       | Lot#: ; Ba      | itch#: 2<br>04/202:                 | 2-1222-0<br>3; Report | ELOO19.0096<br>Strain: Hybrid<br>D7; Batch Size: - grams<br>t Created: 02/24/2023<br>ompleted: 02/23/2023 | C  |
|---------------------------------------------------------------------|---------------------------------------------------------------------------------------------------|------------------------------------------------|-----------------|-------------------------------------|-----------------------|-----------------------------------------------------------------------------------------------------------|----|
| Bulk Dist<br>Concentrates<br>Reference:                             | illate<br>& Extracts, Distillate, Alcohol                                                         |                                                |                 |                                     |                       |                                                                                                           |    |
| Residu                                                              | al Solvents                                                                                       |                                                |                 |                                     |                       | Pass                                                                                                      |    |
| Analyte                                                             |                                                                                                   |                                                |                 | Limit<br>PPM                        | Mass                  | Qualifiers Status                                                                                         | 1  |
| Acetone<br>Acetonitrile<br>Benzene<br>Butanes (n-<br>Chloroform     | butane and iso-butane)                                                                            |                                                |                 | 1000<br>410<br>2<br>5000<br>60      | ND<br>ND<br>ND<br>ND  | Pass<br>Pass<br>Pass<br>Pass<br>Pass                                                                      |    |
| Dichlorome<br>Ethanol<br>Ethyl Aceta<br>Ethyl-Ether<br>Heptane      | thane<br>te                                                                                       |                                                |                 | 600<br>5000<br>5000<br>5000<br>5000 |                       | Pass<br>Pass<br>Pass<br>Pass<br>Pass<br>Pass                                                              |    |
| Hexanes (n-<br>dimethylbu<br>Isopropano<br>Isopropyl-A              | 1 <sup>10</sup>                                                                                   | entane, 2,2-dimethylbutane, and 2,3-           |                 | 290<br>5000<br>5000                 | ND<br>ND<br>ND        | Pass<br>Pass<br>Pass                                                                                      |    |
| Propane<br>Toluene                                                  | -pentane, iso-pentane, and neo-penta                                                              |                                                |                 | 3000<br>5000<br>5000<br>890         | ND<br>ND<br>ND        | Pass<br>Pass<br>Pass<br>Pass                                                                              |    |
| benzene)                                                            | -umetrybenzene, 1,3-umetrybenz                                                                    | ene, 1,4-unneurybenzene, and eury              |                 | 2170                                | ND                    | Pass                                                                                                      |    |
|                                                                     |                                                                                                   |                                                |                 |                                     |                       |                                                                                                           |    |
| Decision Rule<br>set in guidelin<br>SOP-135; LOC<br>all quality con | es A.A.C. 9 A.A.C. 17, effective September 7, 2<br>D = Limit of Quantitation: The reported result | the qualifying specifications (Analyzed at Des | le moisture con | tent for t                          | hat sample            | : Unless otherwise stated                                                                                 |    |
| DELTA VERDE P                                                       | 2620 N. Cave Creek Road Suite 2<br>hoenix, AZ 85022                                               | tait A onge                                    | _               |                                     | All Ri                | dent Cannabis<br>ghts Reserved                                                                            | E) |
|                                                                     | 602) 466-9730<br>ttps://www.deltaverdelabs.com<br>ic# 00000008LCXF00023166                        | Ariel Gonzales<br>Technical Lab Director       | _               |                                     | (8                    | tcannabis.com                                                                                             | "  |